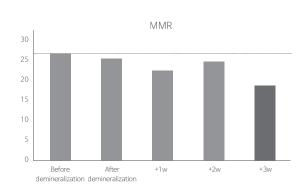

#### Dentin Remineralization Effect 2 (24 hours)

 $*\, {\sf Source: Department \, of \, Conservative \, Dentistry, \, Kyung \, Hee \, University \, Dental \, Hospital}$ 

#### Mineral Content Analysis (Dentin, 24 hours)

Desens® Bio-Care

Product T

 $<sup>*\, {\</sup>sf Source: Department \, of \, Conservative \, Dentistry, \, Kyung \, Hee \, University \, Dental \, Hospital}$ 