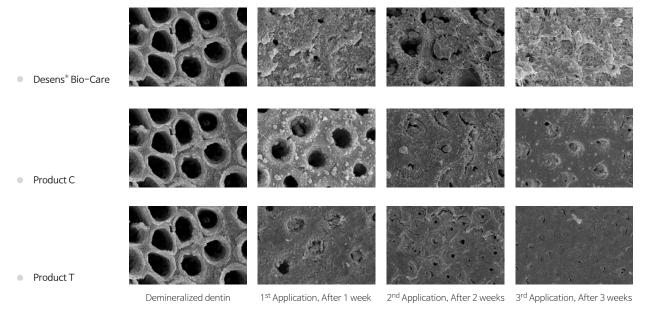

#### Dentin Remineralization Effect 2 (24 hours)

 $*\, {\sf Source: Department \, of \, Conservative \, Dentistry, \, Kyung \, Hee \, University \, Dental \, Hospital}$ 

#### Dentin Fluid Flow Analysis (Real-time)

Desens® Bio-Care

Care Product C

Product T