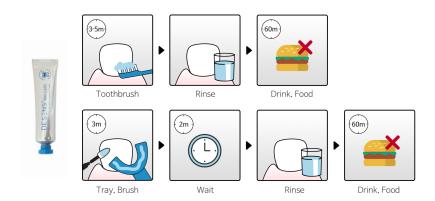

#### Instructions for Use

- · Use in place of toothpaste for brushing
- · Use with an interdental brush
- $\cdot\,$  Place in a tray and apply intraorally

#### Step by Step Process