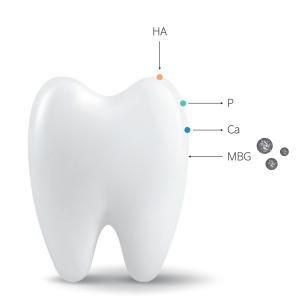

### Desens® Bio-Care

A special dental care gel for daily use by both adults and children, in clinics and at home:

To strengthen teeth, prevent caries, and relieve sensitivity

Desens® Bio-Care is a daily-care dental gel suitable for both professional and home use. Its patented MBG (Mesoporous Bioactive Glass) and fluoride react with saliva to release calcium and phosphate, rapidly forming hydroxyapatite - the main component of teeth and bones. This results in stronger teeth, a reduced risk of caries, and decreased sensitivity. Desens® Bio-Care promote oral wellness across all age groups.