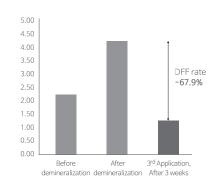

#### Dentin Remineralization Effect 2 (24 hours)

 $*\, {\sf Source: Department \, of \, Conservative \, Dentistry, \, Kyung \, Hee \, University \, Dental \, Hospital}$ 