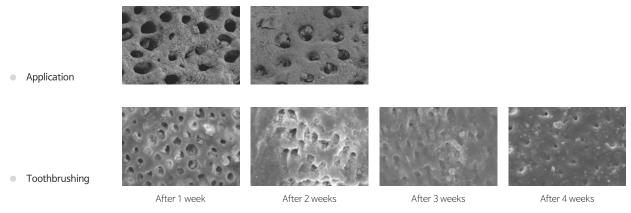

across all age groups.

#### Indications

- · Relief from sensitivity in exposed cervical areas and hypersensitive teeth
- · Reduction of post-treatment sensitivity after scaling or tooth whitening
- · Reinforcement of weakened enamel due to white spot lesions or early caries
- · Protection for high-risk teeth due to hygiene challenges (orthodontic patients, children, military personnel)



#### **Benefits**

- · Supports long-term success of clinical treatments
- · Professional guidance for targeted care of problem areas
- · Effective and long-term dental protection with daily use
- · Smooth texture and pleasant peach flavor for enjoyable use

#### Dentin Fluid Flow Analysis (Real-time)



Desens® Bio-Care



Care Product C



Product T

#### Dentin Remineralization Effect 1 (5 min/day)



\* Source: MEDICLUS R&D

#### Dentin Remineralization Effect 2 (24 hours)



 $*\, {\sf Source: Department \, of \, Conservative \, Dentistry, \, Kyung \, Hee \, University \, Dental \, Hospital}$ 

#### Mineral Content Analysis (Dentin, 24 hours)



Desens® Bio-Care



Product T

 $<sup>*\, {\</sup>sf Source: Department \, of \, Conservative \, Dentistry, \, Kyung \, Hee \, University \, Dental \, Hospital}$ 

#### Instructions for Use

- · Use in place of toothpaste for brushing
- · Use with an interdental brush
- $\cdot\,$  Place in a tray and apply intraorally

#### Step by Step Process



#### Delivery Forms



Desens® Bio-Care

#401-4 Desens Bio-Care 30mlx 1ea

#### **MEDICLUS**