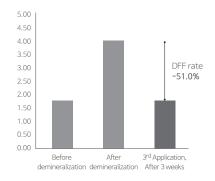

#### Dentin Remineralization Effect 2 (24 hours)

 $*\, {\sf Source: Department \, of \, Conservative \, Dentistry, \, Kyung \, Hee \, University \, Dental \, Hospital}$ 