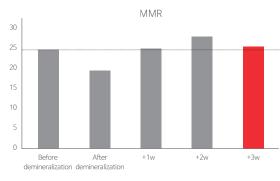

#### Mineral Content Analysis (Dentin, 24 hours)

Desens® Bio-Care

Product T

 $<sup>*\, {\</sup>sf Source: Department \, of \, Conservative \, Dentistry, \, Kyung \, Hee \, University \, Dental \, Hospital}$ 