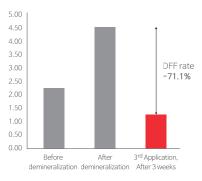

er teeth, a reduced risk of caries, and decreased sensitivity. Desens® Bio-Care promote oral wellness across all age groups.

#### Indications

- · Relief from sensitivity in exposed cervical areas and hypersensitive teeth
- · Reduction of post-treatment sensitivity after scaling or tooth whitening
- · Reinforcement of weakened enamel due to white spot lesions or early caries
- · Protection for high-risk teeth due to hygiene challenges (orthodontic patients, children, military personnel)



#### **Benefits**

- · Supports long-term success of clinical treatments
- · Professional guidance for targeted care of problem areas
- · Effective and long-term dental protection with daily use
- · Smooth texture and pleasant peach flavor for enjoyable use

#### Dentin Fluid Flow Analysis (Real-time)



Desens® Bio-Care



Care Product C



Product T

#### Dentin Remineralization Effect 1 (5 min/day)



\* Source: MEDICLUS R&D

#### Dentin Remineralization Effect 2 (24 hours)



 $*\, {\sf Source: Department \, of \, Conservative \, Dentistry, \, Kyung \, Hee \, University \, Dental \, Hospital}$ 

#### Mineral Content Analysis (Dentin, 24 hours)



Desens® Bio-Care



Product T

 $<sup>*\, {\</sup>sf Source: Department \, of \, Conservative \, Dentistry, \, Kyung \, Hee \, University \, Dental \, Hospital}$ 

#### Instructions for Use

- · Use in place of toothpaste for brushing
- · Use with an interdental brush
- $\cdot\,$  Place in a tray and apply intraorally

#### Step by Step Process



#### Delivery Forms



Desens® Bio-Care

#401-4 Desens Bio-Care 30mlx 1ea

#### **MEDICLUS**